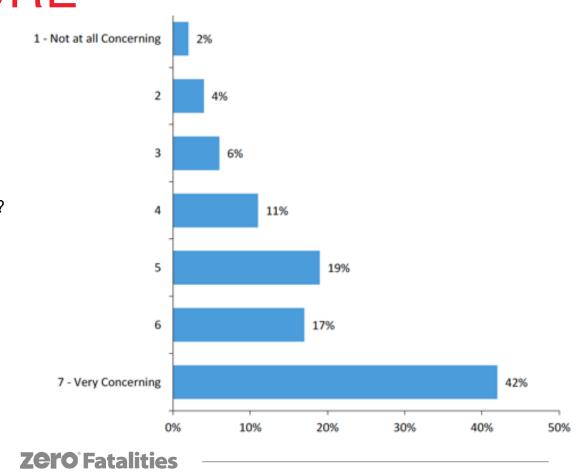

### SAFETY CULTURE 1 - Not at all Concerning 2%

Approximately 250 people are killed on Utah roads each year. How concerning is this to you?

## SAFETY CULTURE

On a 1-7 rating scale where 1 is "not at all concerned" and 7 is "very concerned," how concerned are you about traffic safety on Utah's roads and highways?