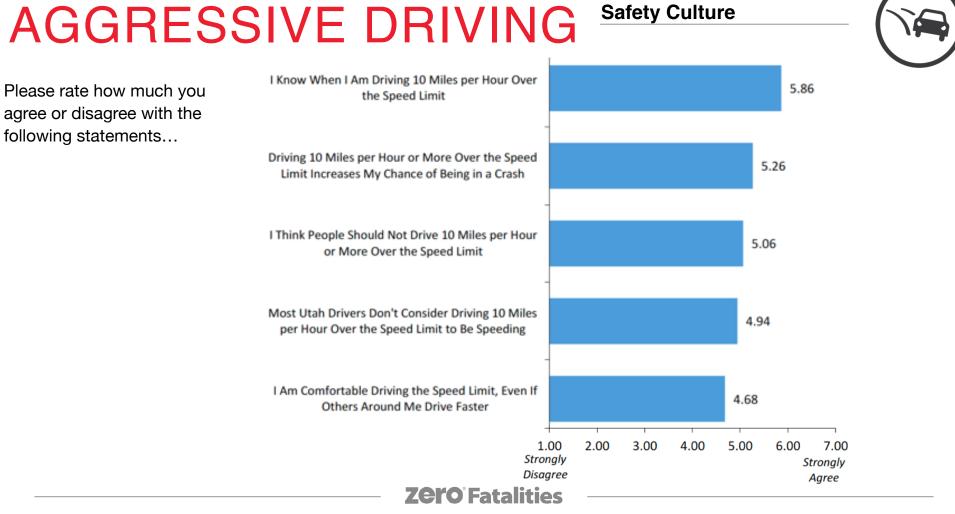

# Aggressive Driving

Zero Fatalities A Goal We Can All Live With

60

AGGRESSIVE DRIVING