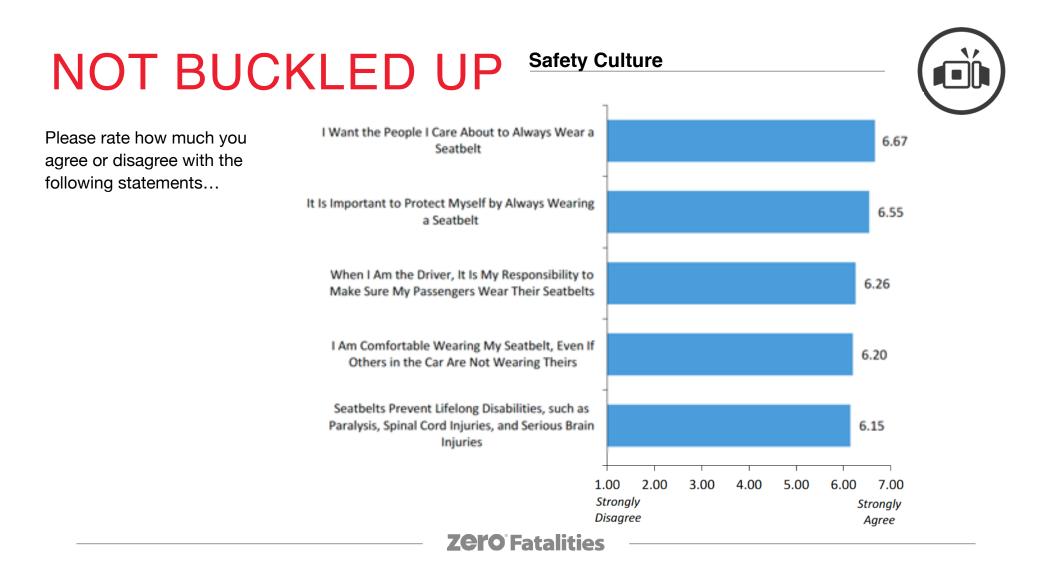

s "very concerned," how concerned are you about traffic safety on Utah's roads and highways?



# **Distracted Driving**



DISTRACTED DRIVING

Safety Culture





## DISTRACTED DRIVING

In the last 30 days, have you done the PERSONAL PERCEPTION following while driving...? **OF OTHERS** PERCEPTION % Who Think At % Who Have Personally Done in Least One-Half of Drivers Do the Last 30 Days Use Hands-Free Technology (Bluetooth, GPS) 81% 77% Talk on a Cell Phone Hands-Free 69% 80% Hold and Talk on a Cell Phone 45% 89% Text or Email Others 24% 79% Read Something or Watch a Video 13% 46% Record a Video or Video Chat with Others 8% 42%

Behavior: me vs them

While driving, what portion of Utah drivers do you think...

# Not Buckled Up

#### Zero Fatalities<sup>®</sup> A Goal We Can All Live With





Behavior: me vs them



| PERSONAL<br>PERCEPTION | How much of the time do                          | Less than<br>Half | About<br>Half | More than<br>Half | Always