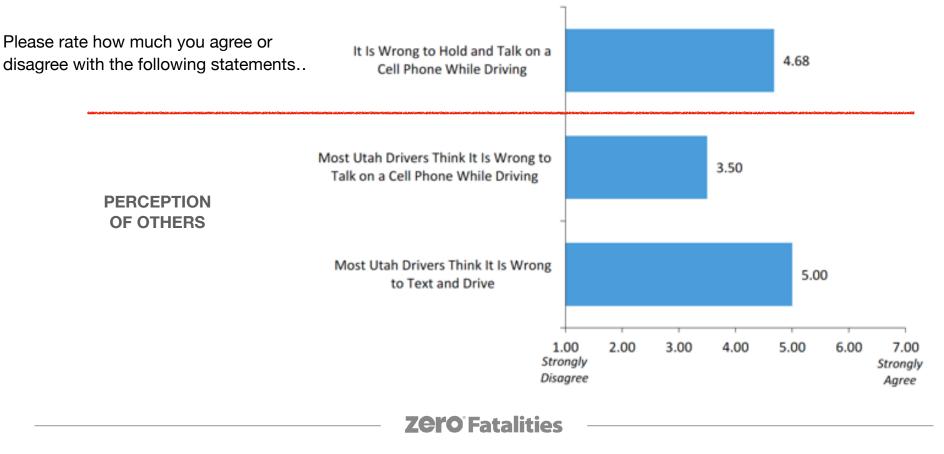

# **Distracted Driving**

DISTRACTED DRIVING

Safety Culture

## DISTRACTED DRIVING

In the last 30 days, have you done the PERSONAL PERCEPTION following while driving...? **OF OTHERS** PERCEPTION % Who Think At % Who Have Personally Done in Least One-Half of Drivers Do the Last 30 Days Use Hands-Free Technology (Bluetooth, GPS) 81% 77% Talk on a Cell Phone Hands-Free 69% 80% Hold and Talk on a Cell Phone 45% 89% Text or Email Others 24% 79% Read Something or Watch a Video 13% 46% Record a Video or Video Chat with Others 8% 42%

Behavior: me vs them

While driving, what portion of Utah drivers do you think...