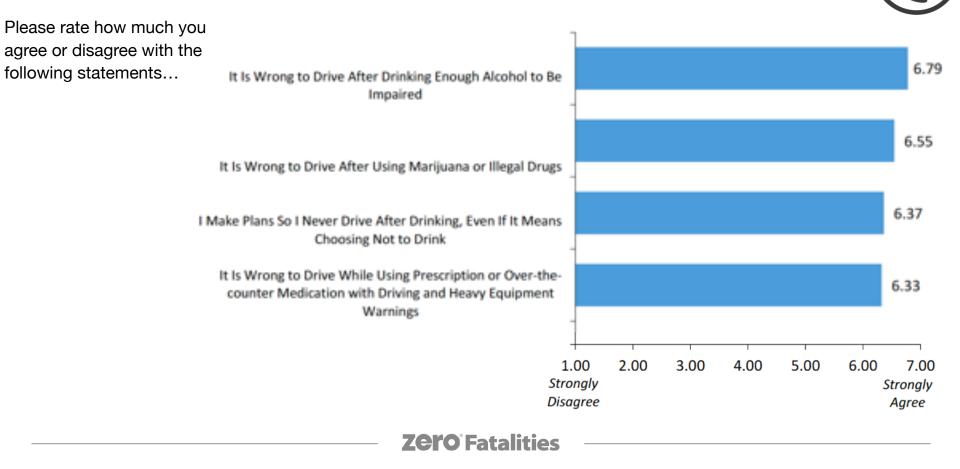

## IMPAIRED DRIVING Safety Culture

|                                                                                                              | PERSONAL<br>PERCEPTION | PERCEPTION<br>OF OTHERS |
|--------------------------------------------------------------------------------------------------------------|------------------------|-------------------------|
|                                                                                                              | Me                     | Most Utah<br>Drivers    |
| It is wrong to drive after drinking enough alcohol to be impaired                                            | 6.79                   | 5.79                    |
| It is wrong to drive after using marijuana or illegal drugs                                                  | 6.55                   | 5.29                    |
| It is wrong to drive while using prescription or OTC medication with driving<br>and heavy equipment warnings | 6.33                   | 4.93                    |
| It is wrong to drive after drinking ANY alcohol                                                              | 5.26                   | 4.65                    |
|                                                                                                              |                        |                         |