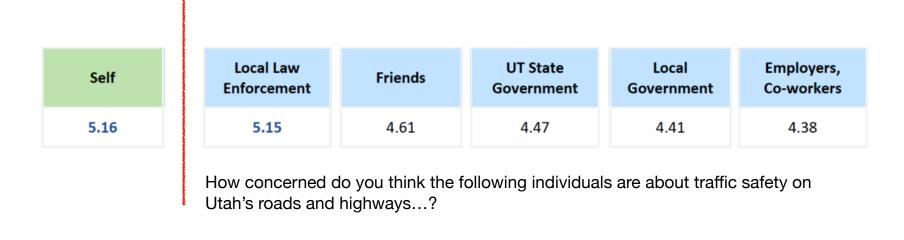

## SAFETY CULTURE

On a 1-7 rating scale where 1 is "not at all concerned" and 7 is "very concerned," how concerned are you about traffic safety on Utah's roads and highways?